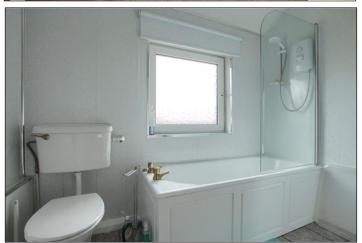

## BATHROOM - 2.48m x 2.25m (8'2" x 7'5")

Comprising low level WC, pedestal wash hand basin, bath with Triton electric shower unit, plastic cladding to walls, tiled flooring, and radiator.