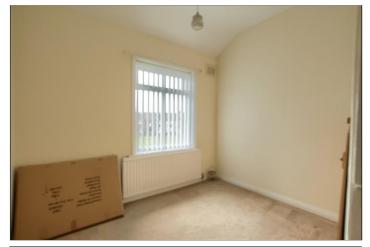

#### **FIRST FLOOR**

LANDING

**BEDROOM ONE** - **2.5m** x **3.78m** (**8'2"** x **12'5"**) With radiator and storage cupboard.

**BEDROOM TWO - 2.48m x 2.76m (8'2" x 9'1")** With radiator and storage cupboard.

#### BEDROOM THREE - 3.25m x 2.25m (10'8" x 7'5")

With radiator and wardrobe with sliding doors.