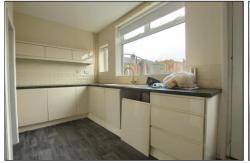

#### KITCHEN - 5.34m x 2.25m (17'6" x 7'5")

With cream wall, drawer, and floor handleless units, roll edge worktop, sink unit, space for a freestanding cooker, radiator, woodgrain effect lino flooring, cream splashback tiles and UPVC door to the rear garden.