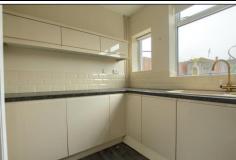

#### KITCHEN - 5.34m x 2.25m (17'6" x 7'5")

With cream wall, drawer, and floor handleless units, roll edge worktop, sink unit, space for a freestanding cooker, radiator, woodgrain effect lino flooring, cream splashback tiles and UPVC door to the rear garden.