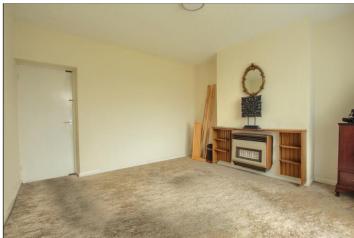

## **GROUND FLOOR**

**ENTRANCE HALL** - With solid hardwood entrance door, radiator, staircase to the first floor, and storage cupboard.

**LOUNGE** - **3.74m** x **3.78m** (**12'3"** x **12'5"**) With gas fire.