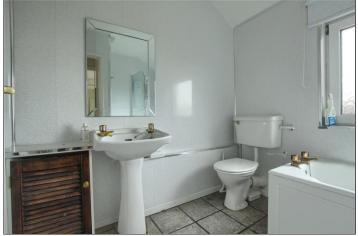

## BATHROOM - 2.48m x 2.25m (8'2" x 7'5")

Comprising low level WC, pedestal wash hand basin, bath with Triton electric shower unit, plastic cladding to walls, tiled flooring, and radiator.