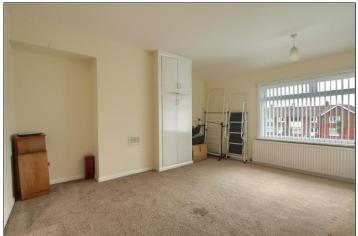

#### **FIRST FLOOR**

LANDING

**BEDROOM ONE** - **2.5m** x **3.78m** (**8'2"** x **12'5"**) With radiator and storage cupboard.

**BEDROOM TWO - 2.48m x 2.76m (8'2" x 9'1")** With radiator and storage cupboard.