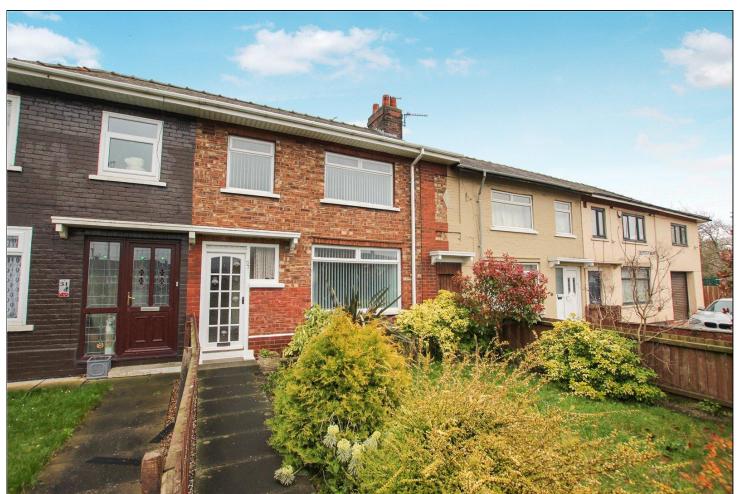

# ALEXANDER TERRACE, BRAMBLES FARM, MIDDLESBROUGH, TS3 9AR

- Chain Free Sale
- Gas Central Heating with a Back Boiler
- Off Street Parking

- Large Private Rear Garden
- Modern Kitchen
- Three Good Size Bedrooms
- Early Viewing Advised

## ALEXANDER TERRACE, TS3 9AR

Chain free sale!

Early viewing advised!

This three bedroom mid terrace is ideal for first time buyers and young couples alike. Features include gas central heating with a back boiler, large rear garden, and a modern stylish kitchen.

#### **EXTERNALLY**

**GARDENS & PARKING** - To the front there is a neat garden and to the rear there is a fence enclosed garden with lawn, patio, and off street parking.

AGENTS REF: - TM/LS/NUN240209/03042024