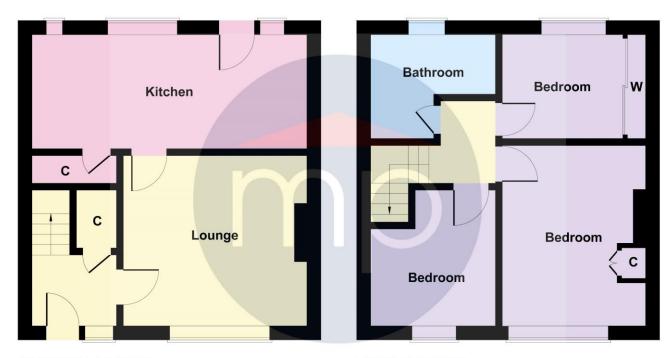

The property comprises entrance hall, lounge, and kitchen, and on the first floor there are three bedrooms and a bathroom.

Mains Utilities
Gas Central Heating
Mains Sewerage
No Known Flooding Risk
No Known Legal Obligations
Standard Broadband & Mobile Signal
No Known Rights of Way

## **GROUND FLOOR**

**ENTRANCE HALL** - With solid hardwood entrance door, radiator, staircase to the first floor, and storage cupboard.

**LOUNGE** - **3.74m** x **3.78m** (**12'3"** x **12'5"**) With gas fire.

#### KITCHEN - 5.34m x 2.25m (17'6" x 7'5")

With cream wall, drawer, and floor handleless units, roll edge worktop, sink unit, space for a freestanding cooker, radiator, woodgrain effect lino flooring, cream splashback tiles and UPVC door to the rear garden.

#### **FIRST FLOOR**

LANDING

**BEDROOM ONE** - **2.5m** x **3.78m** (**8'2"** x **12'5"**) With radiator and storage cupboard.

**BEDROOM TWO - 2.48m x 2.76m (8'2" x 9'1")** With radiator and storage cupboard.

#### BEDROOM THREE - 3.25m x 2.25m (10'8" x 7'5")

With radiator and wardrobe with sliding doors.

## BATHROOM - 2.48m x 2.25m (8'2" x 7'5")

Comprising low level WC, pedestal wash hand basin, bath with Triton electric shower unit, plastic cladding to walls, tiled flooring, and radiator.

## 33 Alexander Terrace

**GROUND FLOOR** 

**FIRST FLOOR** 

Not to Scale. Produced by The Plan Portal 2024 For Illustrative Purposes Only.

The information provided about this property does not constitute or form part of an offer or contract, nor may be it be regarded as representations. All interested parties must verify accuracy and your solicitor must verify tenure and lease information, fixtures and fittings and, where the property has been recently constructed, extended or converted, that planning/building regulation consents are in place. All dimensions are approximate and quoted for guidance only, as are floor plans which are not to scale, and their accuracy cannot be confirmed. Reference to appliances and/or services does not imply that they are necessarily in working order or fit for the purpose. We offer our clients an optional conveyancing service, through panel conveyancing firms, via MWU and we receive on average a referral fee of one hundred and thirty pounds, only on completion of the sale. If you do use this service, the referral fee is included within the amount that you will be quoted by our suppliers. All quotes will also provide details of referral fees payable.