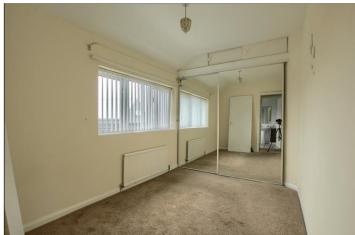

#### **FIRST FLOOR**

LANDING

**BEDROOM ONE** - **2.5m** x **3.78m** (**8'2"** x **12'5"**) With radiator and storage cupboard.

**BEDROOM TWO - 2.48m x 2.76m (8'2" x 9'1")** With radiator and storage cupboard.

#### BEDROOM THREE - 3.25m x 2.25m (10'8" x 7'5")

With radiator and wardrobe with sliding doors.